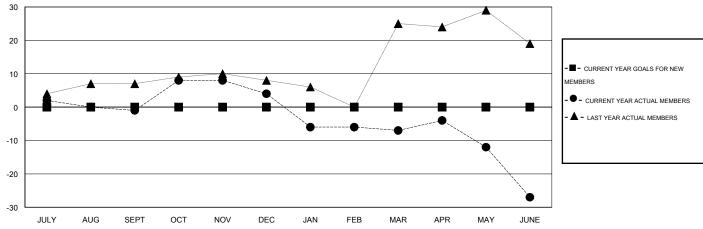

## GOALS AND ACTUAL MEMBERS CUMULATIVE

| DROPPED CLUBS: 0 |                 |                                       | 16 CLUBS OF 30 ADDED 1 OR MORE | GENDER DISTRIBUTION   |              |    |
|------------------|-----------------|---------------------------------------|--------------------------------|-----------------------|--------------|----|
|                  |                 |                                       | NEW MEMBERS                    | MALE                  | 539 (75.28%) |    |
|                  |                 |                                       |                                | FEMALE                | 177 (24.72%) |    |
|                  | DROPPED MEMBERS |                                       |                                |                       |              |    |
|                  | DECEASED        | 10                                    |                                |                       |              |    |
| CLUB CANCELLED   | 0               | CLICK HERE FOR HEALTH ASSESSMENT DATA | FAMILY UNIT MEMBERS            |                       | 145          |    |
|                  | OTHER           | 77                                    | ASSESSMENT DATA                | HEAD OF HOUSEHOLD     |              | 70 |
|                  |                 | 87                                    |                                | NON-HEAD OF HOUSEHOLD |              | 75 |
|                  | TOTAL           | 01                                    |                                |                       |              |    |